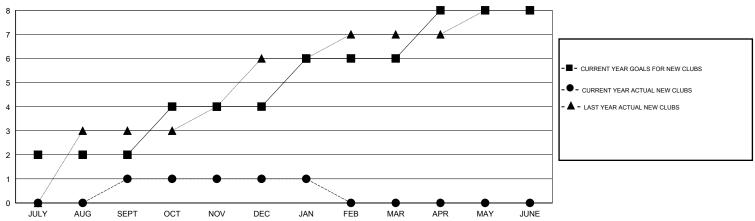

## GOALS AND ACTUAL NEW CLUBS CUMULATIVE

| DROPPED CLUBS: 19  DROPPED MEMBERS  |                       |                                       |                                                             | TION<br>922 (67.64%)<br>441 (32.36%) |                   |
|-------------------------------------|-----------------------|---------------------------------------|-------------------------------------------------------------|--------------------------------------|-------------------|
| DECEASED CLUB CANCELLED OTHER TOTAL | 2<br>272<br>79<br>353 | CLICK HERE FOR HEALTH ASSESSMENT DATA | FAMILY UNIT MEMBERS HEAD OF HOUSEHOLD NON-HEAD OF HOUSEHOLD | )                                    | 625<br>284<br>341 |