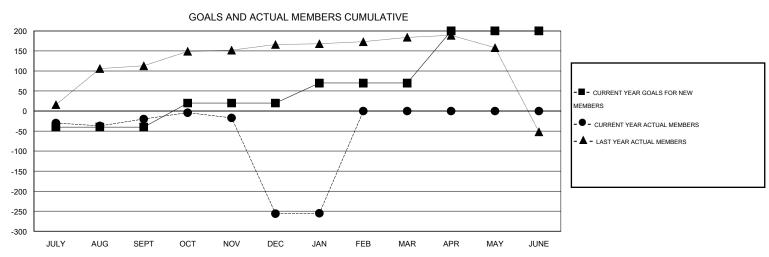

| Members                  |                    |                                     |                    |                  |  |  |  |  |  |  |  |
|--------------------------|--------------------|-------------------------------------|--------------------|------------------|--|--|--|--|--|--|--|
| RESULTS FOR 2015-2016    |                    |                                     |                    |                  |  |  |  |  |  |  |  |
| QUARTER                  | NEW MEMBER<br>GOAL | CHARTER AND<br>NEW MEMBERS<br>ADDED | DROPPED<br>MEMBERS | NET<br>GAIN/LOSS |  |  |  |  |  |  |  |
| JULY/AUG/SEPT            | -40<br>60          | 45<br>39                            | 65<br>275          | -20<br>-236      |  |  |  |  |  |  |  |
| OCT/NOV/DEC  JAN/FEB/MAR | 50                 | 14                                  | 13                 | -236             |  |  |  |  |  |  |  |
| APR/MAY/JUNE             | 130                | 0                                   | 0                  | 0                |  |  |  |  |  |  |  |